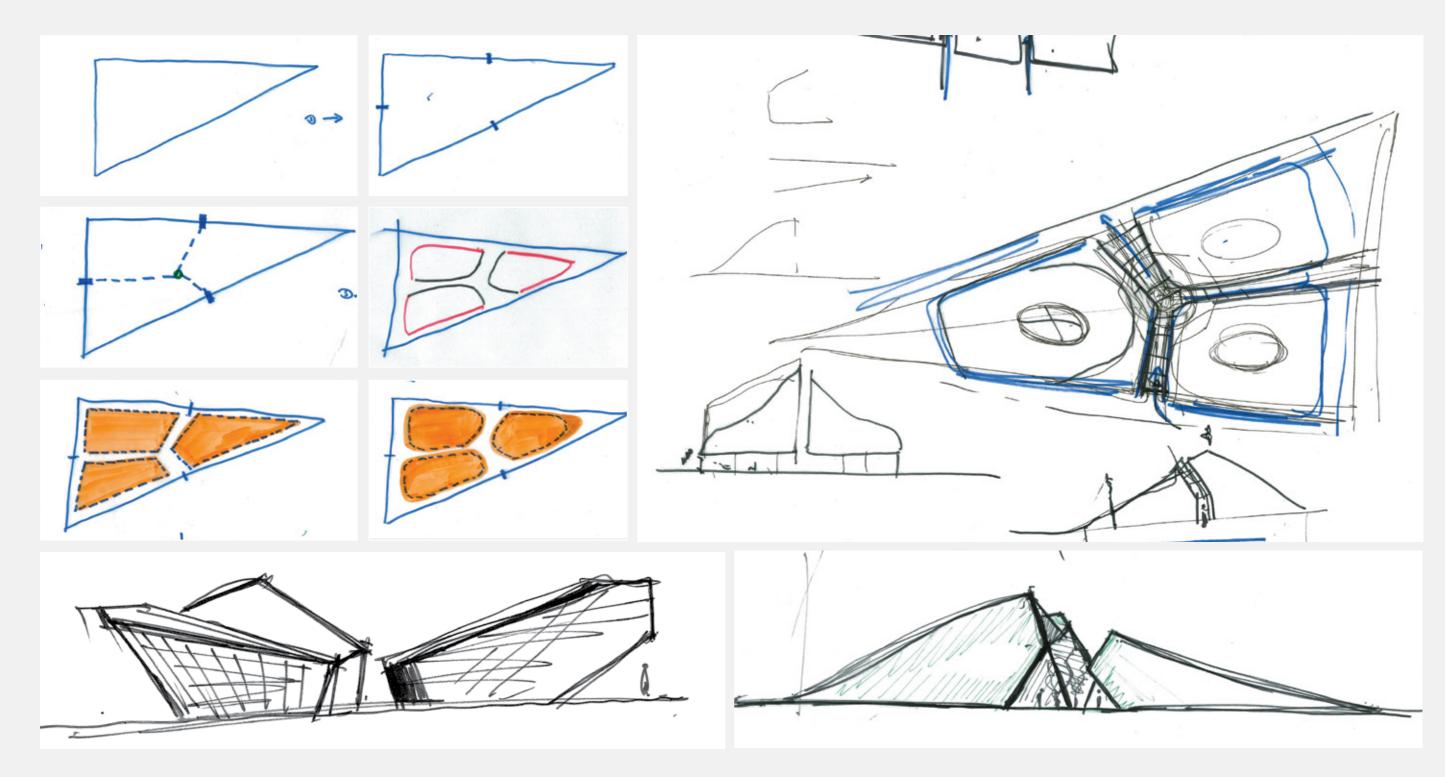

THIS IS THE RESULT WHICH WILL BE DISPLAYED IN THE GROUND FLOOR: A SPACE DIVIDED INTO THREE VOLUMES WHICH MEET IN AN INVISIBLE POINT IN THE CENTRE. THOSE THREE VOLUMES WHICH LOOK CLOSED FROM THE OUTSIDE, INVITE THE PUBLIC TO WALK THROUGH A FLAW TO DISCOVER A TRANSLUCID (TRANSPARENT) FAÇADE, OBJECT OF INTERACTION, SYMBOLIC OF THE POROSITY BETWEEN THE PUBLIC AND THE KNOWLEDGE INVOLVED BY SCIENCES.

THIS PROJECT SYMBOLISES THE EMERGENCE OF ALL THE SCIENTISTS' WORK WHICH IS DONE IN A HIDING WAY (THE BASEMENT) BECAUSE IT IS VERY HARD TO UNDERSTAND, TO A FINAL RESULT WHICH IS A MATTER OF INNOVATION AND EVOLUTION WHERE PEOPLE CAN DIRECTLY INTERACT WITH (THE GROUND FLOOR AND ITS THREE VOLUMES). THE PLUS OF THIS PROJECT IS THAT THE SCIENCE IS NOT JUST A RESULT ANYMORE FOR THE PUBLIC, BUT BY USING THE WORKSHOPS, IT BECOMES A CONSCIOUS OF THE WORK INVOLVED BY THIS RESULT.