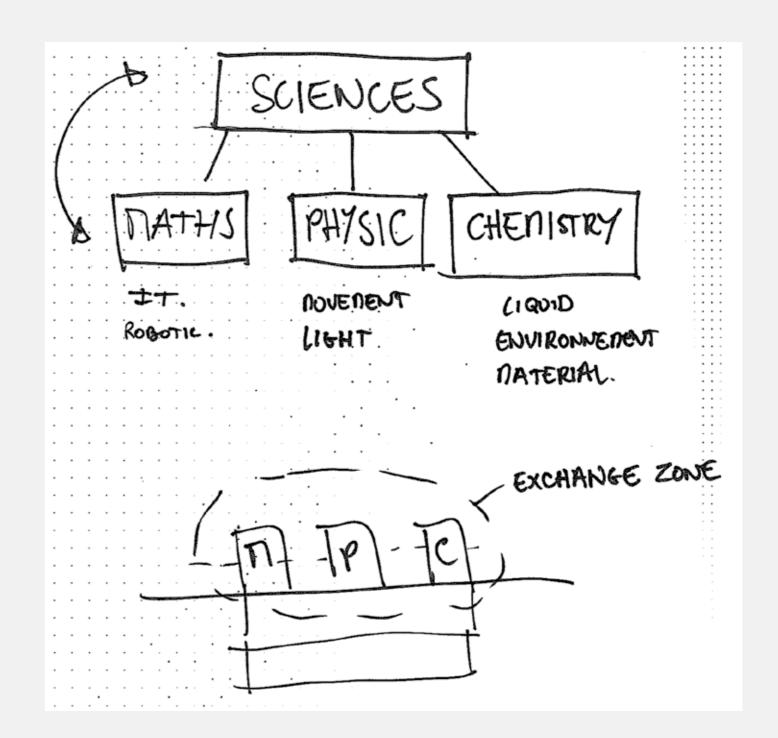

## CONCEPT 5 THE THREE ELEMENTS

SITE

LA TROBE TRIANGLE (LT.T)

THE ROYAL SOCIETY OF VICTORIA

LA TROBE STREET & VICTORIA STREET

MELBOURNE. CBD

CONCEPT 5

BASED ON THE TERM 'SCIENCE', THE PROJECT IS DECLINED INTO THREE ENTITIES: MATHEMATIC, PHYSIC AND CHEMISTRY WHICH INVOLVED NUMEROUS RESULT OF SCIENCE: MOVEMENT, LIGHT, MATERIALS, IT...