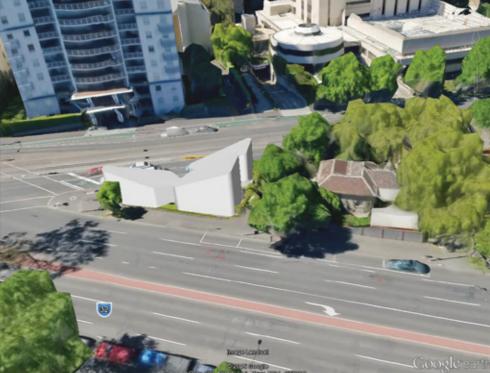

## CONCEPT 5 THE THREE ELEMENTS

SITE

LA TROBE TRIANGLE (LT.T)

THE ROYAL SOCIETY OF VICTORIA

LA TROBE STREET & VICTORIA STREET

MELBOURNE. CBD

CONCEPT 5

BASED ON THE TERM 'SCIENCE', THE PROJECT IS DECLINED INTO THREE ENTITIES: MATHEMATIC, PHYSIC AND CHEMISTRY WHICH INVOLVED NUMEROUS RESULT OF SCIENCE: MOVEMENT, LIGHT, MATERIALS, IT...

THIS PROJECT AIMS AT SHOWING THE SCIENTIST'S RESEARCH'S RESULT BY USING 3 DIFFERENT VOLUMES WHICH ARE DISCONNECTED IN SURFACES BUT CONNECTED UNDERNEATH. THE COMBINATION OF THIS TWO LEVELS CREATES A COLLABORATIVE ENVIRONMENT WHERE PUBLIC CAN DIRECTLY INTERACT WITH SCIENTISTS THROUGH A MULTIPLICITY OF WORKSHOPS AND SENSITIZATION AROUND THE MAIN TERM SCIENCES. ALL THE WORKSHOPS HAPPEN IN THE BASEMENT OF THE BUILDING WHICH IS ORGANISED AS AN OPEN SPACE WHERE ALL DIFFERENT SUBJECTS LIVE TOGETHER TO CREATE A RESULT OF SCIENCE. MOST OF THE SOCIETY IS NOT AWARE ABOUT ALL THE RESEARCH WHICH INVOLVED AN INNOVATION. THAT IS WHY THIS BASEMENT IS A WAY TO TEACH THE PUBLIC ABOUT THE MANY STEPS A SCIENTIST HAS TO CLIMB BEFORE OBTAIN A RESULT.

THIS IS THE RESULT WHICH WILL BE DISPLAYED IN THE GROUND FLOOR: A SPACE DIVIDED INTO THREE VOLUMES WHICH MEET IN AN INVISIBLE POINT IN THE CENTRE. THOSE THREE VOLUMES WHICH LOOK CLOSED FROM THE OUTSIDE, INVITE THE PUBLIC TO WALK THROUGH A FLAW TO DISCOVER A TRANSLUCID (TRANSPARENT) FAÇADE, OBJECT OF INTERACTION, SYMBOLIC OF THE POROSITY BETWEEN THE PUBLIC AND THE KNOWLEDGE INVOLVED BY SCIENCES.

THIS PROJECT SYMBOLISES THE EMERGENCE OF ALL THE SCIENTISTS' WORK WHICH IS DONE IN A HIDING WAY (THE BASEMENT) BECAUSE IT IS VERY HARD TO UNDERSTAND, TO A FINAL RESULT WHICH IS A MATTER OF INNOVATION AND EVOLUTION WHERE PEOPLE CAN DIRECTLY INTERACT WITH (THE GROUND FLOOR AND ITS THREE VOLUMES). THE PLUS OF THIS PROJECT IS THAT THE SCIENCE IS NOT JUST A RESULT ANYMORE FOR THE PUBLIC, BUT BY USING THE WORKSHOPS, IT BECOMES A CONSCIOUS OF THE WORK INVOLVED BY THIS RESULT.