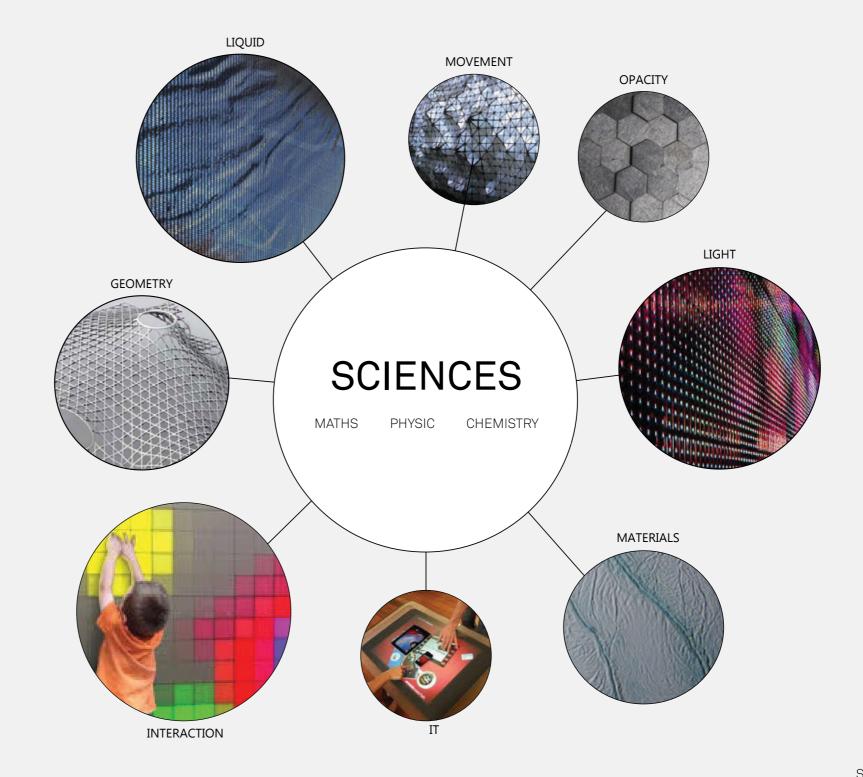

## CONCEPT 5 THE THREE ELEMENTS

SITE

LA TROBE TRIANGLE (LT.T)

THE ROYAL SOCIETY OF VICTORIA

LA TROBE STREET & VICTORIA STREET

MELBOURNE. CBD

CONCEPT 5

BASED ON THE TERM 'SCIENCE', THE PROJECT IS DECLINED INTO THREE ENTITIES: MATHEMATIC, PHYSIC AND CHEMISTRY WHICH INVOLVED NUMEROUS RESULT OF SCIENCE: MOVEMENT, LIGHT, MATERIALS, IT...