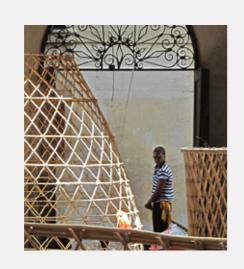

### CONCEPT 6 RECONTOUR

SITE

LA TROBE TRIANGLE (LT.T)

THE ROYAL SOCIETY OF VICTORIA

LA TROBE STREET & VICTORIA STREET

MELBOURNE, CBD

CONCEPT 6

THIS SITE IS CURRENTLY A VACANT SITE. MELBOURNE HAS AN ABUNDANCE OF PARKS THAT ARE OFTEN SIMPLY GRASS AND UNUSED. WE WANT TO TARGET THE NEEDS OF THE SCIENTIFIC COMMUNITY WITH OUR INTERACTIVE LANDSCAPE / EDUCATIONAL SITE. THE FOCUS OF OUR SITE IS THE PROMOTION OF SCIENCE, EXPLORATION AND EDUCTION.

WATER IS THE KEY FEATURE IN THE SITE - INCORPORATING THE STORY OF BOURKE & WILLS EXPLORATION AND THEIR ULTIMATE DEATH. A FUNCTIONAL WATER SCULPTURE WILL BE A FOCUS POINT FOR THE SITE AND ACT AS A BEACON TO BOTH FOOT AND CAR TRAFFIC. AS WELL AS THE FUNCTIONAL WATER SCULPTURE THE SITE WILL INCLUDE AN INDIGINOUS ROOF GARDEN WHICH WILL PROMOTE AND EDUCATE THE USER ON INDIGENOUS AUSTRALIAN SEASONS RATHER THAN OUR CURRENT EUROPEN ADAPTION. THE HERITAGE SHED WILL BE CONVERTED INTO THE 'TUCKER BOX'. THE 'TUCKER BOX' IS AN ON-SITE CAFE WHICH WILL UTILISE THE INDIGINOUS ROOF GARDEN FOR SEASONAL AND FRESH PRODUCE. COME AND TRY SOME BUSH TEA WHILE LEARNING ABOUT SCIENCE! FUN! OR TAKE AWAY AND ENJOY THE ADJUST PARKLANDS WITH FAMILY AND FRIENDS.