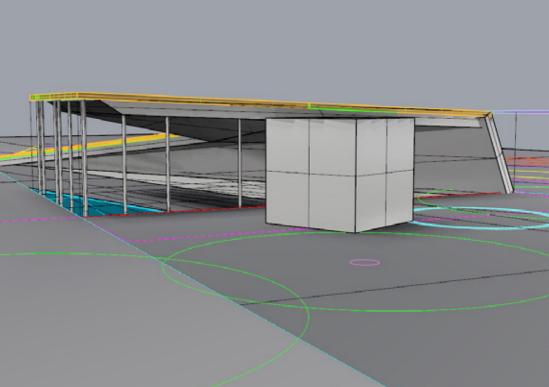

### CONCEPT 6 RECONTOUR

SITE

LA TROBE TRIANGLE (LT.T)

THE ROYAL SOCIETY OF VICTORIA

LA TROBE STREET & VICTORIA STREET

MELBOURNE, CBD

CONCEPT 6

THIS SITE IS CURRENTLY A VACANT SITE. MELBOURNE HAS AN ABUNDANCE OF PARKS THAT ARE OFTEN SIMPLY GRASS AND UNUSED. WE WANT TO TARGET THE NEEDS OF THE SCIENTIFIC COMMUNITY WITH OUR INTERACTIVE LANDSCAPE / EDUCATIONAL SITE. THE FOCUS OF OUR SITE IS THE PROMOTION OF SCIENCE, EXPLORATION AND EDUCTION.

WATER IS THE KEY FEATURE IN THE SITE - INCORPORATING THE STORY OF BOURKE & WILLS EXPLORATION AND THEIR ULTIMATE DEATH. A FUNCTIONAL WATER SCULPTURE WILL BE A FOCUS POINT FOR THE SITE AND ACT AS A BEACON TO BOTH FOOT AND CAR TRAFFIC. AS WELL AS THE FUNCTIONAL WATER SCULPTURE THE SITE WILL INCLUDE AN INDIGINOUS ROOF GARDEN WHICH WILL PROMOTE AND EDUCATE THE USER ON INDIGENOUS AUSTRALIAN SEASONS RATHER THAN OUR CURRENT EUROPEN ADAPTION. THE HERITAGE SHED WILL BE CONVERTED INTO THE 'TUCKER BOX'. THE 'TUCKER BOX' IS AN ON-SITE CAFE WHICH WILL UTILISE THE INDIGINOUS ROOF GARDEN FOR SEASONAL AND FRESH PRODUCE. COME AND TRY SOME BUSH TEA WHILE LEARNING ABOUT SCIENCE! FUN! OR TAKE AWAY AND ENJOY THE ADJUST PARKLANDS WITH FAMILY AND FRIENDS.

THE FUNCTIONAL WATER SCULPTURE IS THE PRIMARY FOCUS OF THE SITE. THE SCULPTURE COLLECTS RAINWATER AND TRAVELS THROUGH THE SITE TO END IN A 'REFLECTION POOL' WATER IS AN INTEGRAL PART OF LIFE AND UNFORTUNATLEY FOR BOURKE AND WILLS BOTH DIED FROM DEHYDRATION WHILE ON AN EXPEDITION.

WE HAVE INCORPORATED WATER AS A FEATURE ELEMENT IN THE SITE NOT ONLY FOR IT'S BEAUTY BUT ALSO AS AN EDUCATIONAL TOOL. WITH THE SITE HISTORICALLY HOME TO THE BUREAU OF METEOROLOGY A REFERENCE TO THE WEATHER AND EDUCATING THE PUBILC ON THE ENVIORMENT SEEMS FITTING.