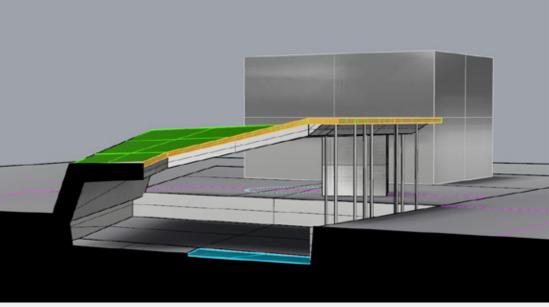

### CONCEPT 6 RECONTOUR

SITE

LA TROBE TRIANGLE (LT.T)

THE ROYAL SOCIETY OF VICTORIA

LA TROBE STREET & VICTORIA STREET

MELBOURNE, CBD

CONCEPT 6

THIS SITE IS CURRENTLY A VACANT SITE. MELBOURNE HAS AN ABUNDANCE OF PARKS THAT ARE OFTEN SIMPLY GRASS AND UNUSED. WE WANT TO TARGET THE NEEDS OF THE SCIENTIFIC COMMUNITY WITH OUR INTERACTIVE LANDSCAPE / EDUCATIONAL SITE. THE FOCUS OF OUR SITE IS THE PROMOTION OF SCIENCE, EXPLORATION AND EDUCTION.

WATER IS THE KEY FEATURE IN THE SITE - INCORPORATING THE STORY OF BOURKE & WILLS EXPLORATION AND THEIR ULTIMATE DEATH. A FUNCTIONAL WATER SCULPTURE WILL BE A FOCUS POINT FOR THE SITE AND ACT AS A BEACON TO BOTH FOOT AND CAR TRAFFIC. AS WELL AS THE FUNCTIONAL WATER SCULPTURE THE SITE WILL INCLUDE AN INDIGINOUS ROOF GARDEN WHICH WILL PROMOTE AND EDUCATE THE USER ON INDIGENOUS AUSTRALIAN SEASONS RATHER THAN OUR CURRENT EUROPEN ADAPTION. THE HERITAGE SHED WILL BE CONVERTED INTO THE 'TUCKER BOX'. THE 'TUCKER BOX' IS AN ON-SITE CAFE WHICH WILL UTILISE THE INDIGINOUS ROOF GARDEN FOR SEASONAL AND FRESH PRODUCE. COME AND TRY SOME BUSH TEA WHILE LEARNING ABOUT SCIENCE! FUN! OR TAKE AWAY AND ENJOY THE ADJUST PARKLANDS WITH FAMILY AND FRIENDS.

THE FUNCTIONAL WATER SCULPTURE IS THE PRIMARY FOCUS OF THE SITE. THE SCULPTURE COLLECTS RAINWATER AND TRAVELS THROUGH THE SITE TO END IN A 'REFLECTION POOL' WATER IS AN INTEGRAL PART OF LIFE AND UNFORTUNATLEY FOR BOURKE AND WILLS BOTH DIED FROM DEHYDRATION WHILE ON AN EXPEDITION.

WE HAVE INCORPORATED WATER AS A FEATURE ELEMENT IN THE SITE NOT ONLY FOR IT'S BEAUTY BUT ALSO AS AN EDUCATIONAL TOOL. WITH THE SITE HISTORICALLY HOME TO THE BUREAU OF METEOROLOGY A REFERENCE TO THE WEATHER AND EDUCATING THE PUBILC ON THE ENVIORMENT SEEMS FITTING.