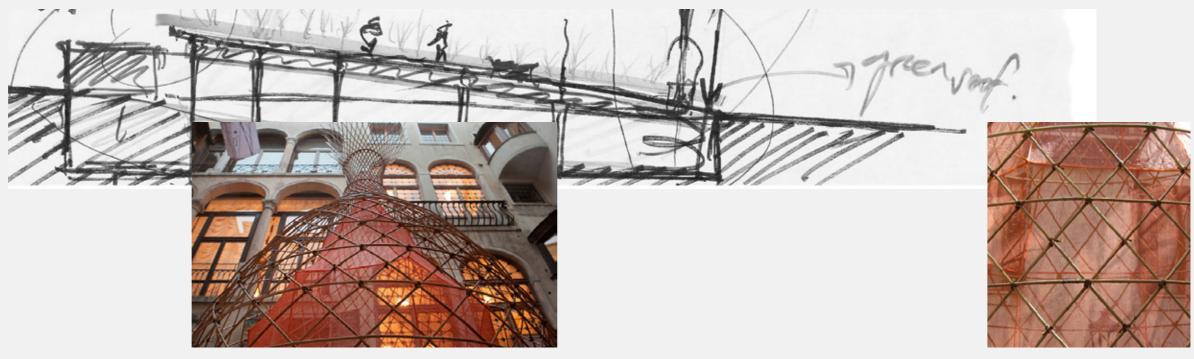

### CONCEPT 6 RECONTOUR

SITE

LA TROBE TRIANGLE (LT.T)

THE ROYAL SOCIETY OF VICTORIA

LA TROBE STREET & VICTORIA STREET

MELBOURNE, CBD

CONCEPT 6

THIS SITE IS CURRENTLY A VACANT SITE. MELBOURNE HAS AN ABUNDANCE OF PARKS THAT ARE OFTEN SIMPLY GRASS AND UNUSED. WE WANT TO TARGET THE NEEDS OF THE SCIENTIFIC COMMUNITY WITH OUR INTERACTIVE LANDSCAPE / EDUCATIONAL SITE. THE FOCUS OF OUR SITE IS THE PROMOTION OF SCIENCE, EXPLORATION AND EDUCTION.

WATER IS THE KEY FEATURE IN THE SITE - INCORPORATING THE STORY OF BOURKE & WILLS EXPLORATION AND THEIR ULTIMATE DEATH. A FUNCTIONAL WATER SCULPTURE WILL BE A FOCUS POINT FOR THE SITE AND ACT AS A BEACON TO BOTH FOOT AND CAR TRAFFIC. AS WELL AS THE FUNCTIONAL WATER SCULPTURE THE SITE WILL INCLUDE AN INDIGINOUS ROOF GARDEN WHICH WILL PROMOTE AND EDUCATE THE USER ON INDIGENOUS AUSTRALIAN SEASONS RATHER THAN OUR CURRENT EUROPEN ADAPTION. THE HERITAGE SHED WILL BE CONVERTED INTO THE 'TUCKER BOX'. THE 'TUCKER BOX' IS AN ON-SITE CAFE WHICH WILL UTILISE THE INDIGINOUS ROOF GARDEN FOR SEASONAL AND FRESH PRODUCE. COME AND TRY SOME BUSH TEA WHILE LEARNING ABOUT SCIENCE! FUN! OR TAKE AWAY AND ENJOY THE ADJUST PARKLANDS WITH FAMILY AND FRIENDS.