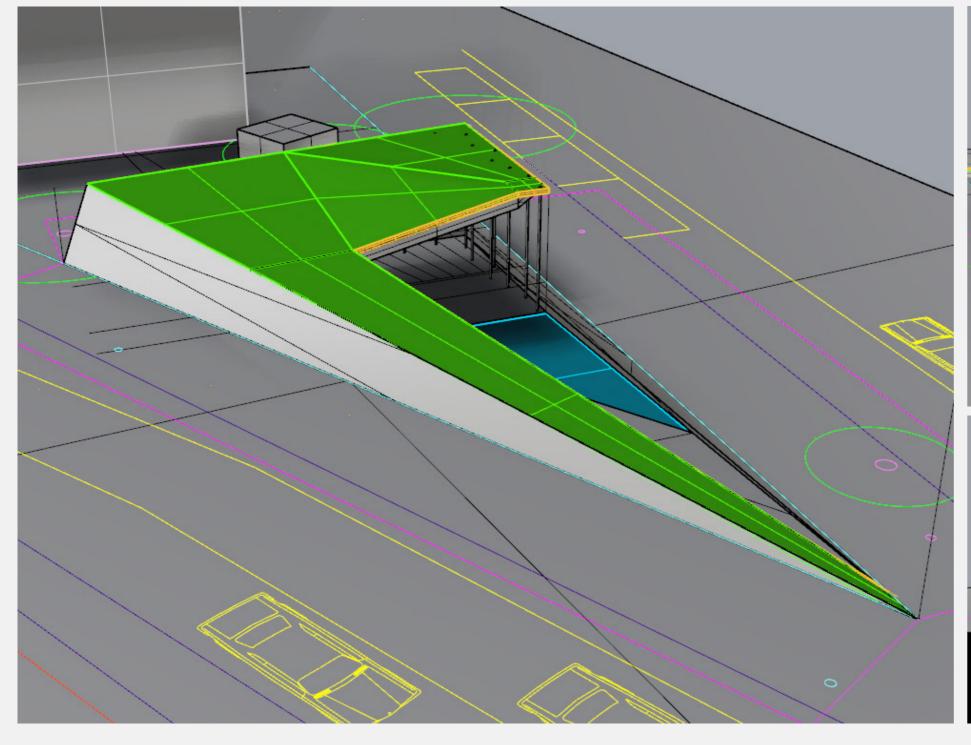

### CONCEPT 6 RECONTOUR

SITE

LA TROBE TRIANGLE (LT.T)

THE ROYAL SOCIETY OF VICTORIA

LA TROBE STREET & VICTORIA STREET

MELBOURNE, CBD

CONCEPT 6

THIS SITE IS CURRENTLY A VACANT SITE. MELBOURNE HAS AN ABUNDANCE OF PARKS THAT ARE OFTEN SIMPLY GRASS AND UNUSED. WE WANT TO TARGET THE NEEDS OF THE SCIENTIFIC COMMUNITY WITH OUR INTERACTIVE LANDSCAPE / EDUCATIONAL SITE. THE FOCUS OF OUR SITE IS THE PROMOTION OF SCIENCE, EXPLORATION AND EDUCTION.

WATER IS THE KEY FEATURE IN THE SITE - INCORPORATING THE STORY OF BOURKE & WILLS EXPLORATION AND THEIR ULTIMATE DEATH. A FUNCTIONAL WATER SCULPTURE WILL BE A FOCUS POINT FOR THE SITE AND ACT AS A BEACON TO BOTH FOOT AND CAR TRAFFIC. AS WELL AS THE FUNCTIONAL WATER SCULPTURE THE SITE WILL INCLUDE AN INDIGINOUS ROOF GARDEN WHICH WILL PROMOTE AND EDUCATE THE USER ON INDIGENOUS AUSTRALIAN SEASONS RATHER THAN OUR CURRENT EUROPEN ADAPTION. THE HERITAGE SHED WILL BE CONVERTED INTO THE 'TUCKER BOX'. THE 'TUCKER BOX' IS AN ON-SITE CAFE WHICH WILL UTILISE THE INDIGINOUS ROOF GARDEN FOR SEASONAL AND FRESH PRODUCE. COME AND TRY SOME BUSH TEA WHILE LEARNING ABOUT SCIENCE! FUN! OR TAKE AWAY AND ENJOY THE ADJUST PARKLANDS WITH FAMILY AND FRIENDS.

THE FUNCTIONAL WATER SCULPTURE IS THE PRIMARY FOCUS OF THE SITE. THE SCULPTURE COLLECTS RAINWATER AND TRAVELS THROUGH THE SITE TO END IN A 'REFLECTION POOL' WATER IS AN INTEGRAL PART OF LIFE AND UNFORTUNATLEY FOR BOURKE AND WILLS BOTH DIED FROM DEHYDRATION WHILE ON AN EXPEDITION.

WE HAVE INCORPORATED WATER AS A FEATURE ELEMENT IN THE SITE NOT ONLY FOR IT'S BEAUTY BUT ALSO AS AN EDUCATIONAL TOOL. WITH THE SITE HISTORICALLY HOME TO THE BUREAU OF METEOROLOGY A REFERENCE TO THE WEATHER AND EDUCATING THE PUBILC ON THE ENVIORMENT SEEMS FITTING.