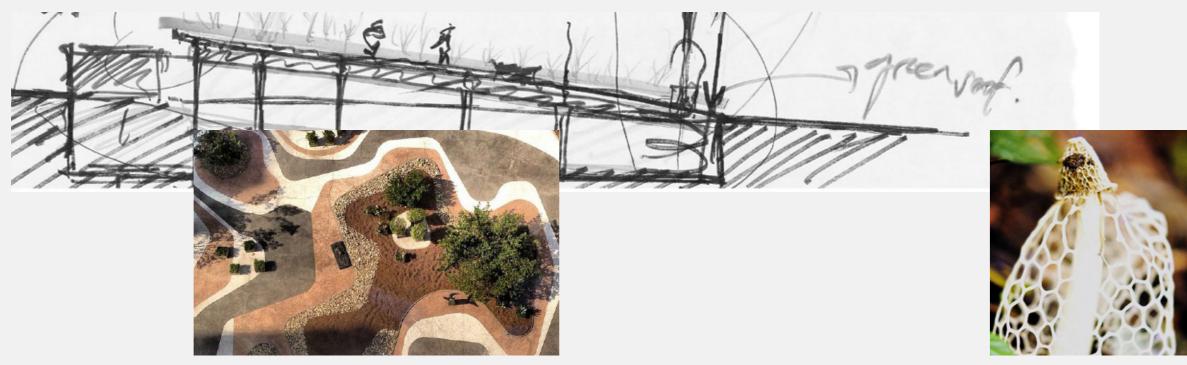

WATER IS THE KEY FEATURE IN THE SITE - INCORPORATING THE STORY OF BOURKE & WILLS EXPLORATION AND THEIR ULTIMATE DEATH. A FUNCTIONAL WATER SCULPTURE WILL BE A FOCUS POINT FOR THE SITE AND ACT AS A BEACON TO BOTH FOOT AND CAR TRAFFIC. AS WELL AS THE FUNCTIONAL WATER SCULPTURE THE SITE WILL INCLUDE AN INDIGINOUS ROOF GARDEN WHICH WILL PROMOTE AND EDUCATE THE USER ON INDIGENOUS AUSTRALIAN SEASONS RATHER THAN OUR CURRENT EUROPEN ADAPTION. THE HERITAGE SHED WILL BE CONVERTED INTO THE 'TUCKER BOX'. THE 'TUCKER BOX' IS AN ON-SITE CAFE WHICH WILL UTILISE THE INDIGINOUS ROOF GARDEN FOR SEASONAL AND FRESH PRODUCE. COME AND TRY SOME BUSH TEA WHILE LEARNING ABOUT SCIENCE! FUN! OR TAKE AWAY AND ENJOY THE ADJUST PARKLANDS WITH FAMILY AND FRIENDS.

THE FUNCTIONAL WATER SCULPTURE IS THE PRIMARY FOCUS OF THE SITE. THE SCULPTURE COLLECTS RAINWATER AND TRAVELS THROUGH THE SITE TO END IN A 'REFLECTION POOL' WATER IS AN INTEGRAL PART OF LIFE AND UNFORTUNATLEY FOR BOURKE AND WILLS BOTH DIED FROM DEHYDRATION WHILE ON AN EXPEDITION.