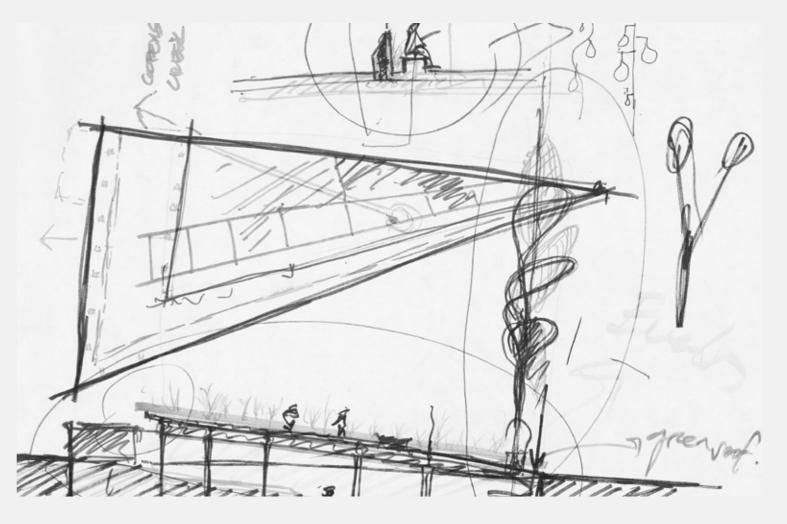

WATER IS THE KEY FEATURE IN THE SITE - INCORPORATING THE STORY OF BOURKE & WILLS EXPLORATION AND THEIR ULTIMATE DEATH. A FUNCTIONAL WATER SCULPTURE WILL BE A FOCUS POINT FOR THE SITE AND ACT AS A BEACON TO BOTH FOOT AND CAR TRAFFIC. AS WELL AS THE FUNCTIONAL WATER SCULPTURE THE SITE WILL INCLUDE AN INDIGINOUS ROOF GARDEN WHICH WILL PROMOTE AND EDUCATE THE USER ON INDIGENOUS AUSTRALIAN SEASONS RATHER THAN OUR CURRENT EUROPEN ADAPTION. THE HERITAGE SHED WILL BE CONVERTED INTO THE 'TUCKER BOX'. THE 'TUCKER BOX' IS AN ON-SITE CAFE WHICH WILL UTILISE THE INDIGINOUS ROOF GARDEN FOR SEASONAL AND FRESH PRODUCE. COME AND TRY SOME BUSH TEA WHILE LEARNING ABOUT SCIENCE! FUN! OR TAKE AWAY AND ENJOY THE ADJUST PARKLANDS WITH FAMILY AND FRIENDS.

THE FUNCTIONAL WATER SCULPTURE IS THE PRIMARY FOCUS OF THE SITE. THE SCULPTURE COLLECTS RAINWATER AND TRAVELS THROUGH THE SITE TO END IN A 'REFLECTION POOL' WATER IS AN INTEGRAL PART OF LIFE AND UNFORTUNATLEY FOR BOURKE AND WILLS BOTH DIED FROM DEHYDRATION WHILE ON AN EXPEDITION.

WE HAVE INCORPORATED WATER AS A FEATURE ELEMENT IN THE SITE NOT ONLY FOR IT'S BEAUTY BUT ALSO AS AN EDUCATIONAL TOOL. WITH THE SITE HISTORICALLY HOME TO THE BUREAU OF METEOROLOGY A REFERENCE TO THE WEATHER AND EDUCATING THE PUBILC ON THE ENVIORMENT SEEMS FITTING.