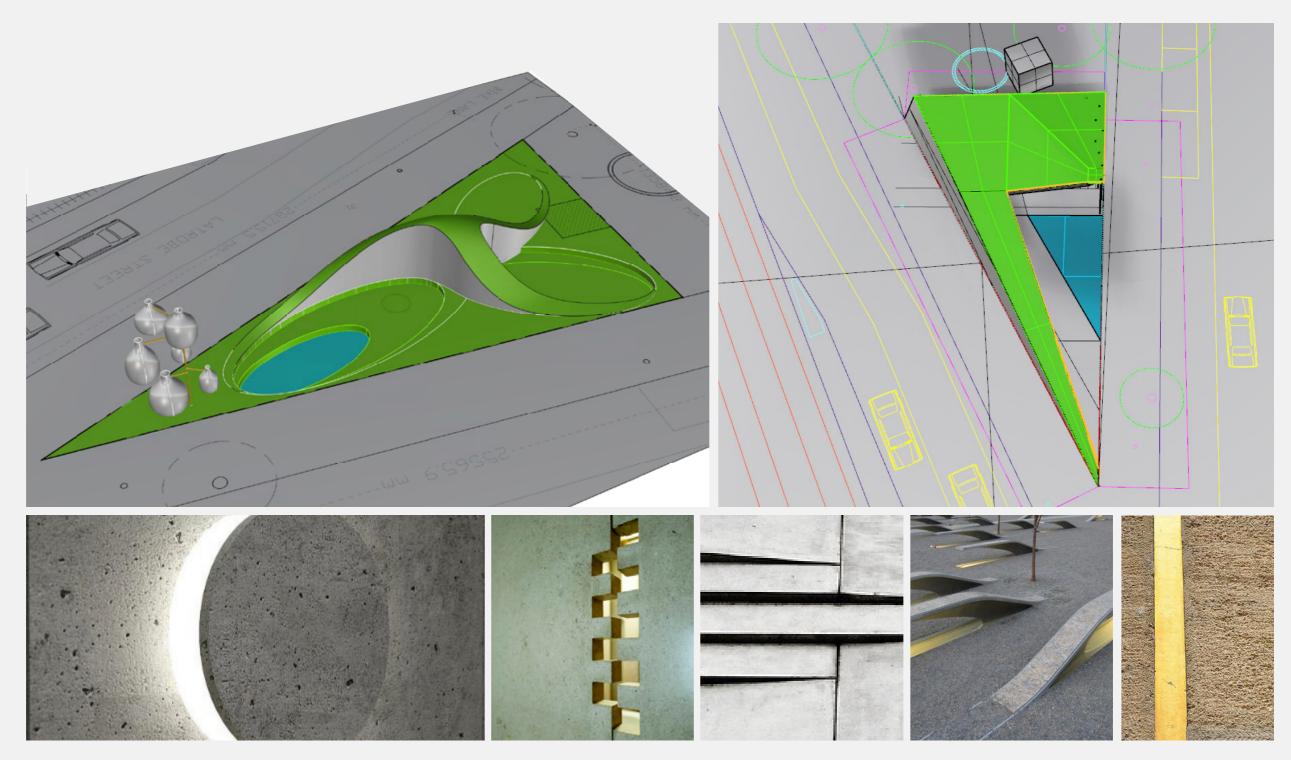

### CONCEPT 6 RECONTOUR

SITE

LA TROBE TRIANGLE (LT.T)

THE ROYAL SOCIETY OF VICTORIA

LA TROBE STREET & VICTORIA STREET

MELBOURNE, CBD

CONCEPT 6

THIS SITE IS CURRENTLY A VACANT SITE. MELBOURNE HAS AN ABUNDANCE OF PARKS THAT ARE OFTEN SIMPLY GRASS AND UNUSED. WE WANT TO TARGET THE NEEDS OF THE SCIENTIFIC COMMUNITY WITH OUR INTERACTIVE LANDSCAPE / EDUCATIONAL SITE. THE FOCUS OF OUR SITE IS THE PROMOTION OF SCIENCE, EXPLORATION AND EDUCTION.

WATER IS THE KEY FEATURE IN THE SITE - INCORPORATING THE STORY OF BOURKE & WILLS EXPLORATION AND THEIR ULTIMATE DEATH. A FUNCTIONAL WATER SCULPTURE WILL BE A FOCUS POINT FOR THE SITE AND ACT AS A BEACON TO BOTH FOOT AND CAR TRAFFIC. AS WELL AS THE FUNCTIONAL WATER SCULPTURE THE SITE WILL INCLUDE AN INDIGINOUS ROOF GARDEN WHICH WILL PROMOTE AND EDUCATE THE USER ON INDIGENOUS AUSTRALIAN SEASONS RATHER THAN OUR CURRENT EUROPEN ADAPTION. THE HERITAGE SHED WILL BE CONVERTED INTO THE 'TUCKER BOX'. THE 'TUCKER BOX' IS AN ON-SITE CAFE WHICH WILL UTILISE THE INDIGINOUS ROOF GARDEN FOR SEASONAL AND FRESH PRODUCE. COME AND TRY SOME BUSH TEA WHILE LEARNING ABOUT SCIENCE! FUN! OR TAKE AWAY AND ENJOY THE ADJUST PARKLANDS WITH FAMILY AND FRIENDS.

THE FUNCTIONAL WATER SCULPTURE IS THE PRIMARY FOCUS OF THE SITE. THE SCULPTURE COLLECTS RAINWATER AND TRAVELS THROUGH THE SITE TO END IN A 'REFLECTION POOL' WATER IS AN INTEGRAL PART OF LIFE AND UNFORTUNATLEY FOR BOURKE AND WILLS BOTH DIED FROM DEHYDRATION WHILE ON AN EXPEDITION.

WE HAVE INCORPORATED WATER AS A FEATURE ELEMENT IN THE SITE NOT ONLY FOR IT'S BEAUTY BUT ALSO AS AN EDUCATIONAL TOOL. WITH THE SITE HISTORICALLY HOME TO THE BUREAU OF METEOROLOGY A REFERENCE TO THE WEATHER AND EDUCATING THE PUBILC ON THE ENVIORMENT SEEMS FITTING.